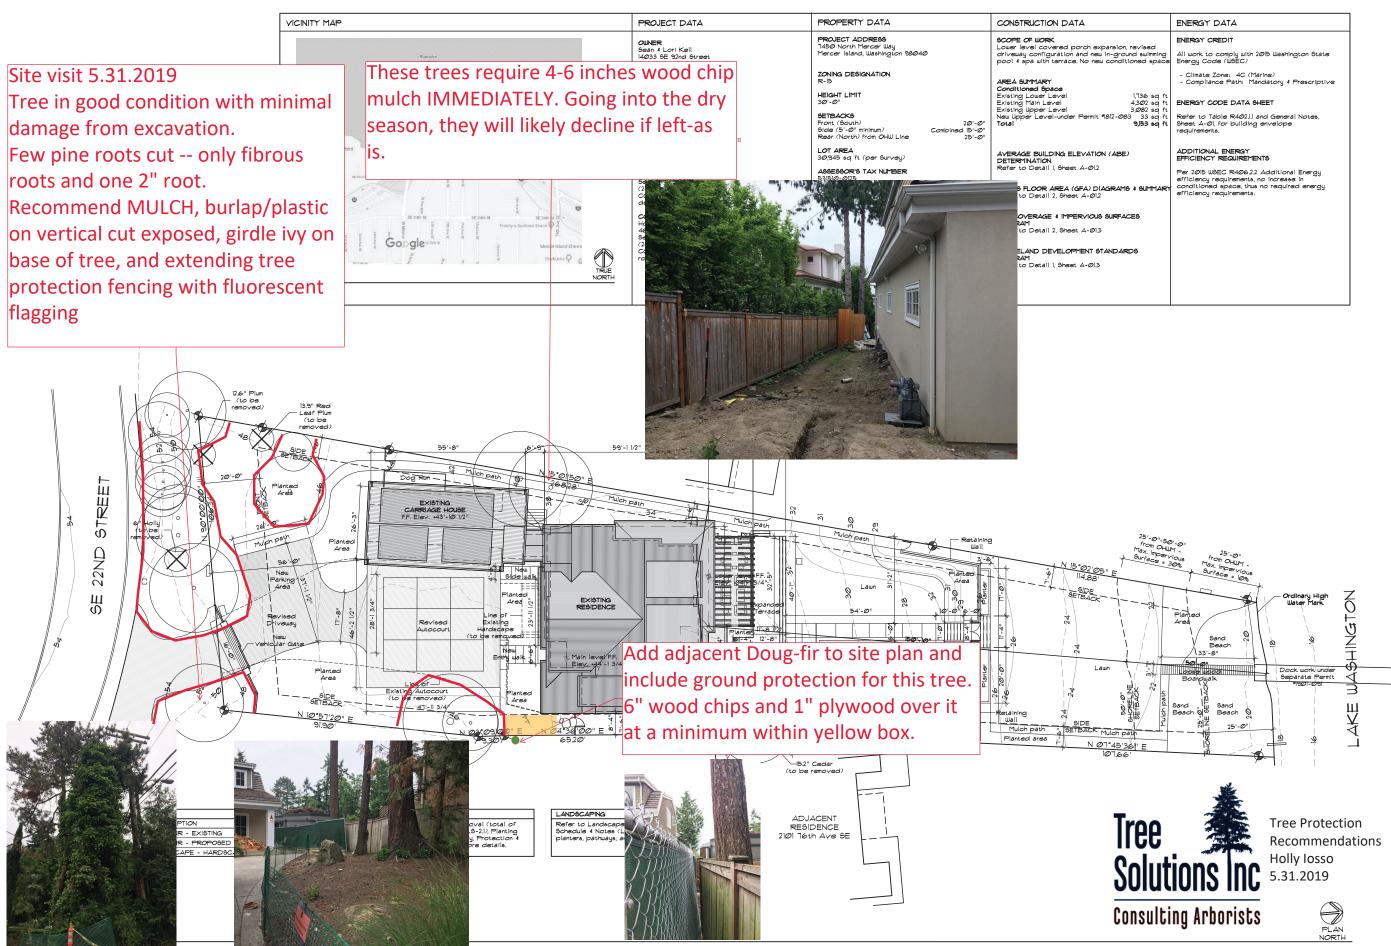

|                             | ENERGY DATA                                                                                                                                                 |
|-----------------------------|-------------------------------------------------------------------------------------------------------------------------------------------------------------|
|                             | ENERGY CREDIT                                                                                                                                               |
| ning<br>bace                | All work to comply with 2015 Washington State<br>Energy Code (WSEC)                                                                                         |
|                             | - Climate Zone: 4C (Marine)<br>- Compliance Path: Mandatory & Prescriptive                                                                                  |
| q ft<br>q ft<br>q ft        | ENERGY CODE DATA SHEET                                                                                                                                      |
| 9 ft<br>9 ft<br><b>9 ft</b> | Refer to Table R402.1.1 and General Notes,<br>Sheet A-01, for building envelope<br>requirements.                                                            |
|                             | ADDITIONAL ENERGY<br>EFFICIENCY REQUIREMENTS                                                                                                                |
| IART                        | Per 2015 USEC R40622 Additional Energy<br>efficiency requirements, no increase in<br>conditioned space, thus no required energy<br>efficiency requirements. |
|                             |                                                                                                                                                             |
|                             |                                                                                                                                                             |
|                             |                                                                                                                                                             |
|                             |                                                                                                                                                             |
|                             |                                                                                                                                                             |